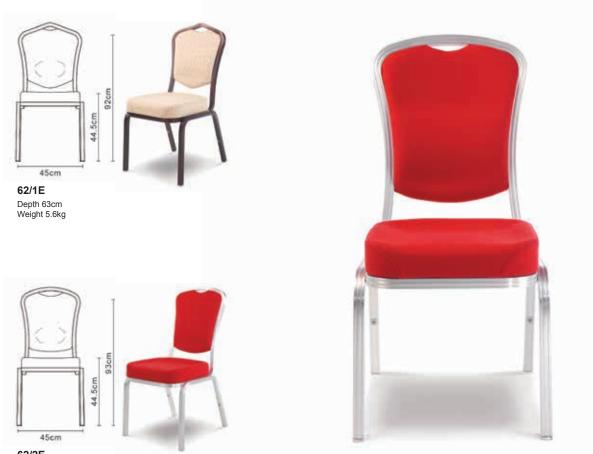

# Siena-Allday™

**62/2E**Depth 63cm
Weight 5.7kg

Arms available on all models. Add 15cm to width. Weight increases by 0.7kg
Just add A to the product number i.e. 62/2EA

The Integral corner detail is featured on the 62/3E, 62/4E and the 62/6E
The Classic Gold and Natural brushed finishes are not available on models 62/3E, 62/4E and 62/6E