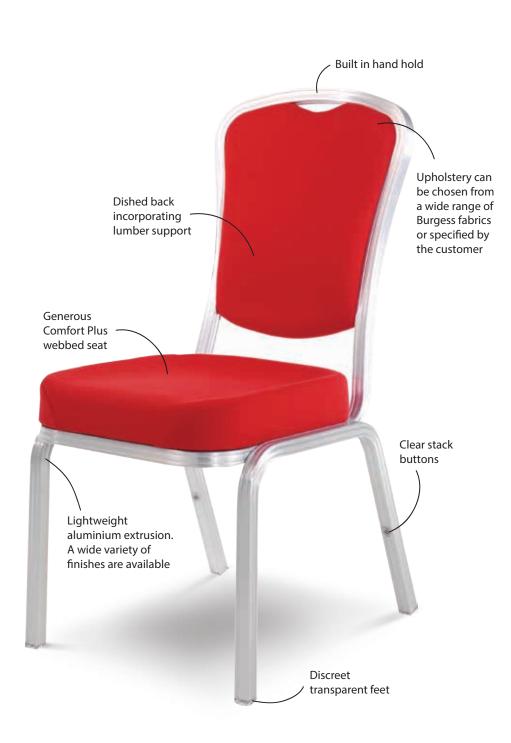

The Siena-Allday<sup>™</sup> achieves a new level in comfort and is the first chair to achieve the FIRA Ergonomics Excellence Award within the conference and banqueting market. During the course of testing leading to the award, it was noted that: "The chair is appropriate for 90% of the population in both dining and conference postures".

Accessories such as linking systems, numbering systems, detachable tablet, spacer tablet, and chair trolleys are available (please see our website for further details).

Ergonomically approved lumbar support

Option - Standard linking available in black, silver and gold Alternatively retractable linking can be fitted Must be specified at time of order

All models will stack 10 high, with or without arms.

Accessory - Detachable tablet Must be specified at time of order