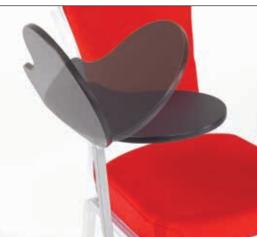

# Siena-Allday™

**62/2E**Depth 63cm
Weight 5.7kg

## "The award winning Siena-Allday" $^{\text{TM}}$ "

The Siena-Allday<sup>TM</sup> is the first award winning range to fill the dual role of a day-long conference chair and an all-evening banqueting chair.

The Siena-Allday<sup>™</sup> achieves a new level in comfort and is the first chair to achieve the FIRA Ergonomics Excellence Award within the conference and banqueting market. During the course of testing leading to the award, it was noted that: "The chair is appropriate for 90% of the population in both dining and conference postures".

Accessories such as linking systems, numbering systems, detachable tablet, spacer tablet, and chair trolleys are available (please see our website for further details).

Ergonomically approved lumbar support