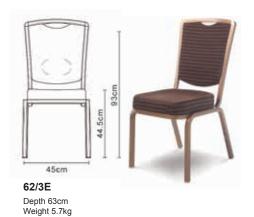

Arms available on all models. Add 15cm to width. Weight increases by 0.7kg
Just add A to the product number i.e. 62/2EA

The Integral corner detail is featured on the 62/3E, 62/4E and the 62/6E
The Classic Gold and Natural brushed finishes are not available on models 62/3E, 62/4E and 62/6E