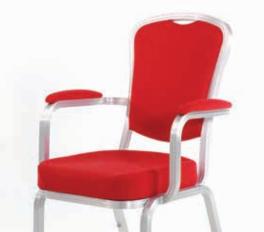

# Siena-Allday™

**62/2E**Depth 63cm
Weight 5.7kg

Arms available on all models. Add 15cm to width. Weight increases by 0.7kg
Just add A to the product number i.e. 62/2EA

The Integral corner detail is featured on the 62/3E, 62/4E and the 62/6E
The Classic Gold and Natural brushed finishes are not available on models 62/3E, 62/4E and 62/6E