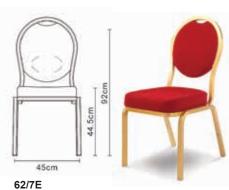

Arms available on all models. Add 15cm to width. Weight increases by 0.7kg
Just add A to the product number i.e. 62/2EA

The Integral corner detail is featured on the 62/3E, 62/4E and the 62/6E
The Classic Gold and Natural brushed finishes are not available on models 62/3E, 62/4E and 62/6E