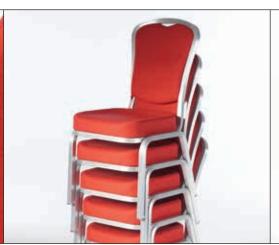

Option - Standard linking available in black, silver and gold Alternatively retractable linking can be fitted Must be specified at time of order

All models will stack 10 high, with or without arms.

Accessory - Detachable tablet Must be specified at time of order