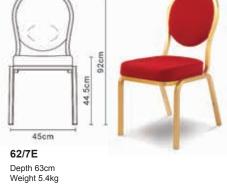

Arms available on all models. Add 15cm to width. Weight increases by 0.7kg
Just add A to the product number i.e. 62/2EA

The Integral corner detail is featured on the 62/3E, 62/4E and the 62/6E
The Classic Gold and Natural brushed finishes are not available on models 62/3E, 62/4E and 62/6E