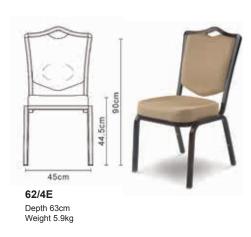

in comfort and is the first chair to achieve the FIRA Ergonomics Excellence Award within the conference and banqueting market. During the course of testing leading to the award, it was noted that: "The chair is appropriate for 90% of the population in both dining and conference postures".

Accessories such as linking systems, numbering systems, detachable tablet, spacer tablet, and chair trolleys are available (please see our website for further details).



Ergonomically approved lumbar support



Arms available on all models. Add 15cm to width. Weight increases by 0.7kg
Just add A to the product number i.e. 62/2EA



The Integral corner detail is featured on the 62/3E, 62/4E and the 62/6E
The Classic Gold and Natural brushed finishes are not available on models 62/3E, 62/4E and 62/6E











Option - Standard linking available in black, silver and gold Alternatively retractable linking can be fitted Must be specified at time of order



All models will stack 10 high, with or without arms.



Accessory - Detachable tablet Must be specified at time of order



#### **FIRA Ergonomics Excellence Award**

Awarded the FIRA Ergonomics Excellence Award within the conference and banqueting market.



Made in Britain

We are proud to say that for over half a century we have made all our chairs and tables to exacting standards in our West London factory.



#### **Environmental Policy**

As a leading industrial enterprise, we recognise our responsibility to the environment and are committed to achieving best environmental practice.

To this end we actively ensure that the environ