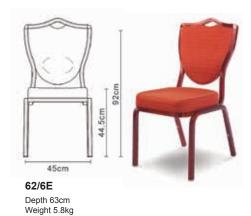

comfort and is the first chair to achieve the FIRA Ergonomics Excellence Award within the conference and banqueting market. During the course of testing leading to the award, it was noted that: "The chair is appropriate for 90% of the population in both dining and conference postures".

Accessories such as linking systems, numbering systems, detachable tablet, spacer tablet, and chair trolleys are available (please see our website for further details).



Ergonomically approved lumbar support



Arms available on all models. Add 15cm to width. Weight increases by 0.7kg
Just add A to the product number i.e. 62/2EA



The Integral corner detail is featured on the 62/3E, 62/4E and the 62/6E
The Classic Gold and Natural brushed finishes are not available on models 62/3E, 62/4E and 62/6E











Option - Standard linking available in black, silver and gold Alternatively retractable linking can be fitted Must be specified at time of order



All models will stack 10 high, with or without arms.



Accessory - Detachable tablet Must be specified at time of order



#### **FIRA Ergonomics Excellence Award**

Awarded the FIRA Ergonomics Excellence Award within the conference and banqueting market.



Made in Britain

We are proud to say that for over half a century we have made all our chairs and tables to exacting standards in our West London factory.



#### **Environmental Policy**

As a leading industrial enterprise, we recognise our responsibility to the environment and are committed to achieving best environmental practice.

To this end we actively ensure that the environme